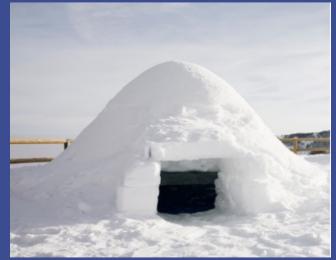

A 'caller' says each sound covered in the game set. Students check their boards for pictures that begin with the nominated sound and then cover them with matching letter cards. The first student with a completely covered game board wins.