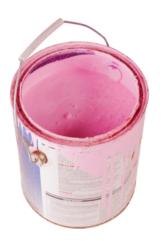

A 'caller' says each sound covered in the game set. Students check their boards for pictures that begin with the nominated sound and then cover them with matching letter cards. The first student with a completely covered game board wins.