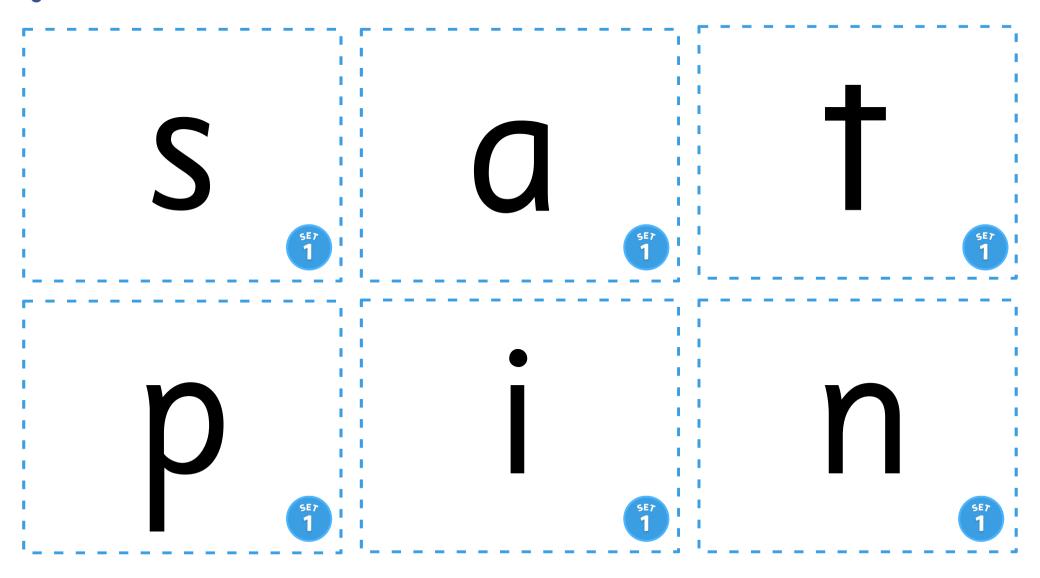

## satpin

satpin

# satpin

#### **Print 6 copies. Cut, laminate and cut again.**