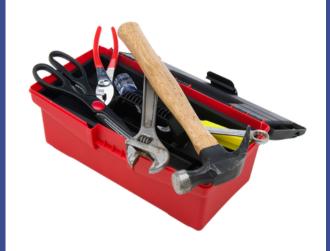

A 'caller' says each sound covered in the game set. Students check their boards for pictures that begin with the nominated sound and then cover them with matching letter cards. The first student with a completely covered game board wins.